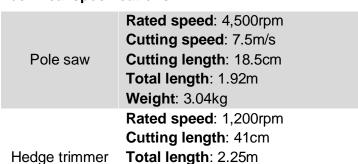

### Advantages

- ✓ Multifunctional work head
- ✓ Battery indicator

Distance between teeth: 22mm

Weight: 3.86kg

|  | Brush cutter | Thread head       | Rated speed: 7,000rpm Diameter: Ø 300mm Weight: 3.3kg |
|--|--------------|-------------------|-------------------------------------------------------|
|  |              |                   | Rated speed: 7,000rpm                                 |
|  |              | Three-tooth blade | Diameter: Ø255mm                                      |
|  |              |                   | Weight: 3.35kg                                        |