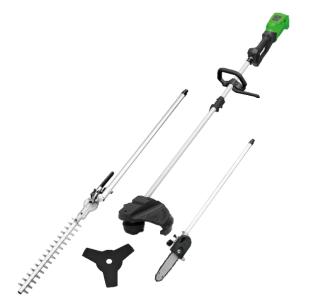

# ELECTRIC MULTI FUNCTION 4 IN 1 GARDEN MACHINE

#### **Function**

This tool is designed for a multiple of outdoor tasks, such as clearing green spaces, trimming garden hedges, cutting branches, etc.

### Advantages

- ✓ Multifunctional work head
- ✓ Battery indicator

Distance between teeth: 22mm

Weight: 3.86kg

|  | Brush cutter | Thread head       | Rated speed: 7,000rpm Diameter: Ø 300mm Weight: 3.3kg |
|--|--------------|-------------------|-------------------------------------------------------|
|  |              |                   | Rated speed: 7,000rpm                                 |
|  |              | Three-tooth blade | Diameter: Ø255mm                                      |
|  |              |                   | Weight: 3.35kg                                        |